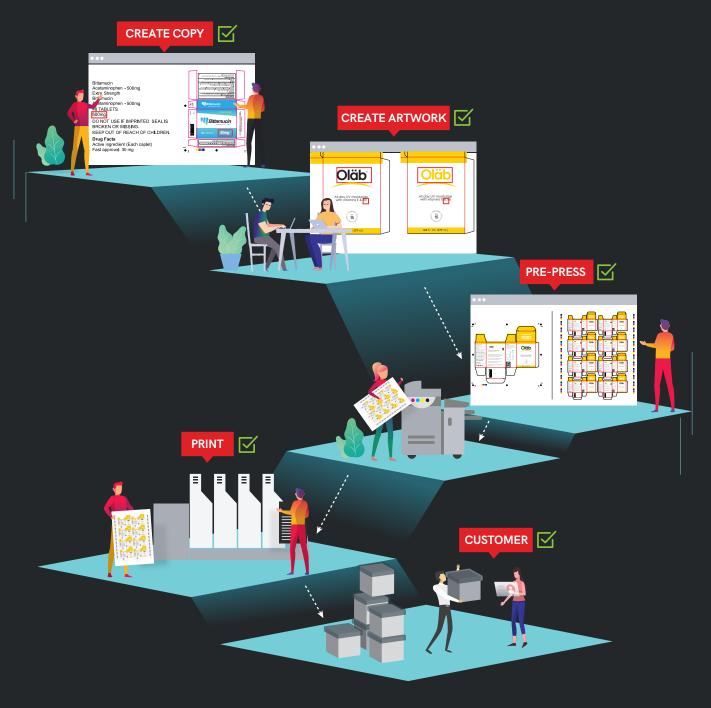

# **Graphics Inspection**

Compare digital artwork files and proofs pixel by pixel to an approved file for errors.

Types of errors you can detect: