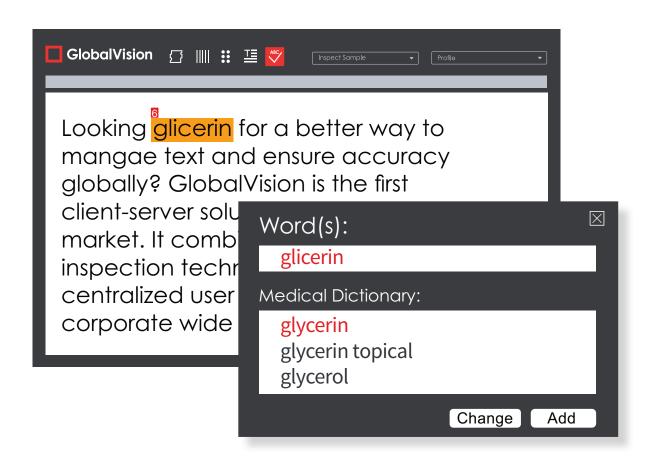

# **Spelling Inspection**

Inspect spelling in all types of files, including artwork.