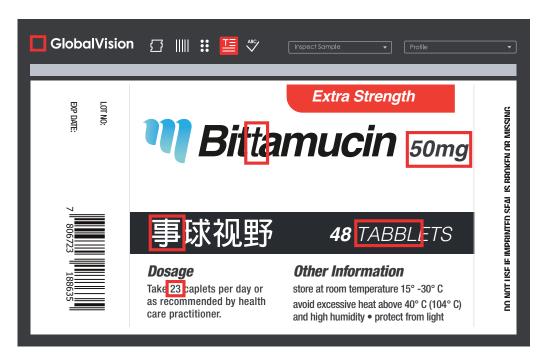

# **Text Inspection**

Compare a text document to a PDF in seconds.

Types of errors you can detect:

# **Graphics Inspection**

Compare digital artwork files and proofs pixel by pixel to an approved file for errors.

Types of errors you can detect:

# **Barcode Inspection**

Verify barcodes for PDF files and print.

# **Braille Inspection**

Perform quality control inspections to translate Braille and make sure all measurements are on point.

# **Spelling Inspection**

Inspect spelling in all types of files, including artwork.