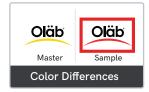

# **Color Inspection**

Confirm colors accurately and send Color Inspection reports for approval using GlobalVision. Ensure you're printing the correct color with confidence.