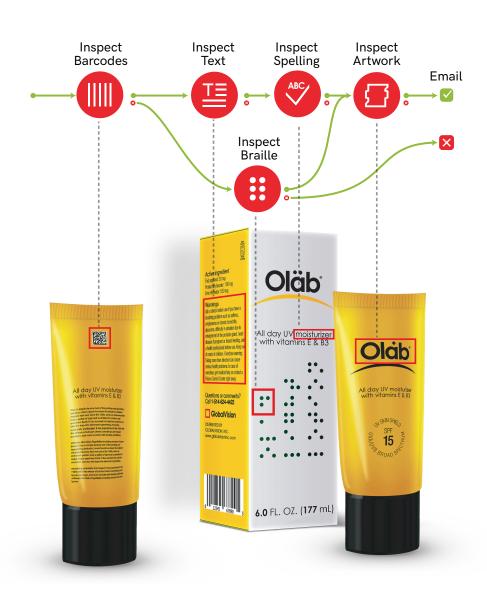

# **Print Inspection**

GlobalVision's Print Inspection system compares any printed packaging component to approved digital artwork. The quality inspection system your production will depend on, it ensures errors never slip through the cracks.