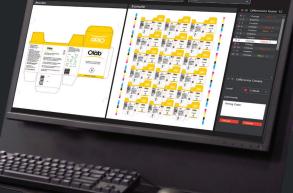

# **Color Inspection**

Confirm colors accurately and send Color Inspection reports for approval using GlobalVision. Ensure you're printing the correct color with confidence.

#### **FEATURES**