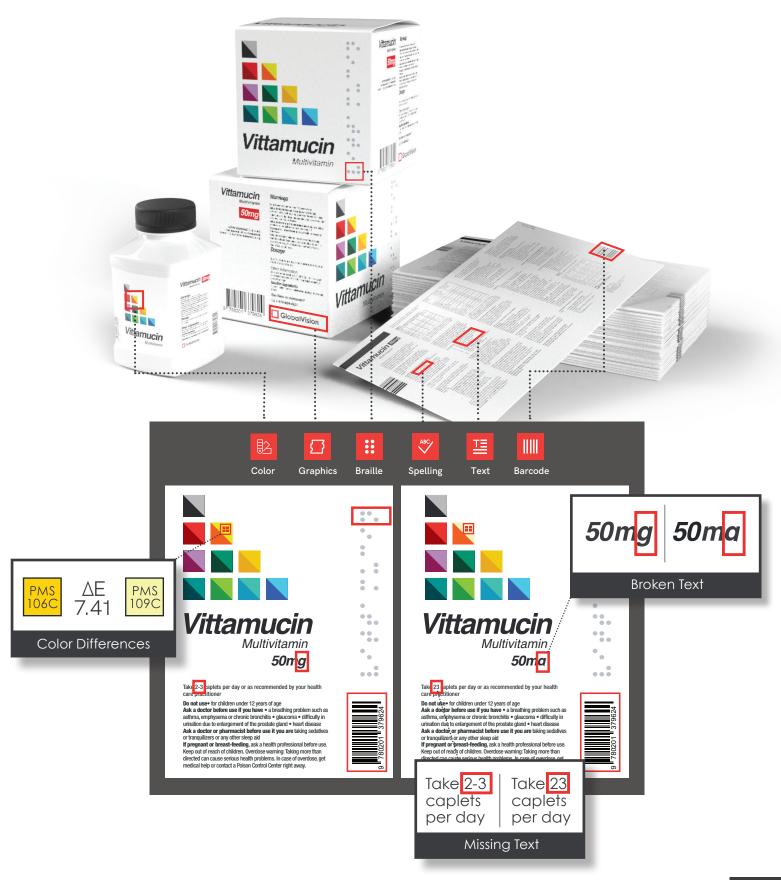

# **Text Inspection**

Compare a text document to a PDF in seconds.

Types of errors you can detect:

# **Graphics Inspection**

Compare digital artwork files and proofs pixel by pixel to an approved file for errors.

Types of errors you can detect:

# **Barcode Inspection**

Verify barcodes for PDF files and print.

# **Braille Inspection**

Perform quality control inspections to translate Braille and make sure all measurements are on point.