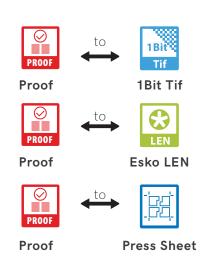

# Digital Inspection

# Print Inspection

#### Compare all document file formats

#### Compare all printed components