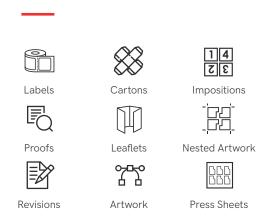

#### **FEATURES** WHAT YOU CAN INSPECT 1 4 ζε Grade all barcodes instantly Labels Cartons Impositions Verify barcodes in PDFs Proofs Leaflets **Nested Artwork** Verify barcodes on press sheets **Press Sheets** Revisions Artwork 4 Generate reports with barcode grades