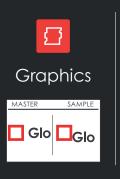

# **Color Inspection**

Confirm colors accurately and send Color Inspection reports for approval using GlobalVision. Ensure you're printing the correct color with confidence.

# Integrated with PANTONE® libraries Get the closest Pantone matches Color measurements available in RGB, CMYK, and LAB