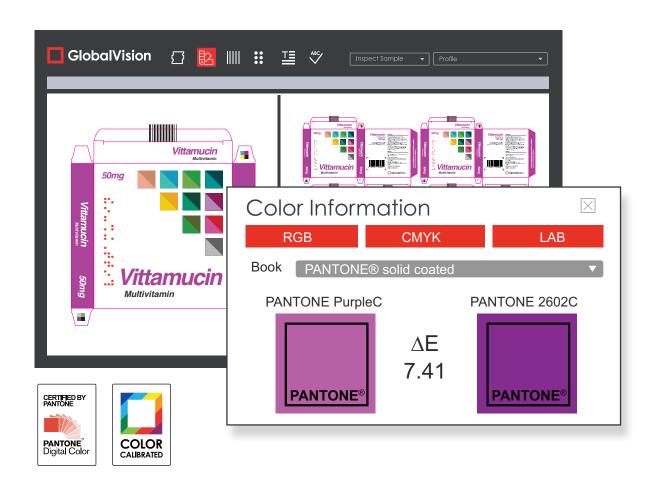

# **Color Inspection**

Confirm colors accurately and send Color Inspection reports for approval using GlobalVision. Ensure you're printing the correct color with confidence.

# Integrated with PANTONE® libraries Get the closest Pantone matches Color measurements available in RGB, CMYK, and LAB

#### WHAT YOU CAN INSPECT

Save profiles of inspected color points