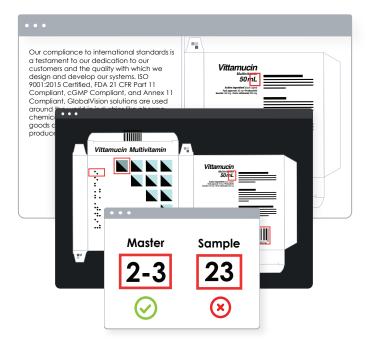

# **Graphics Inspection**

Compare digital artwork files and proofs pixel by pixel to an approved file for errors.

Types of errors you can detect:

# **Color Inspection**

Confirm colors accurately and send Color Inspection reports for approval using GlobalVision. Ensure you're printing the correct color with confidence.