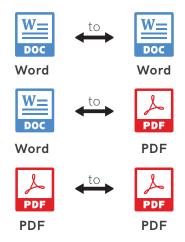

# **Text Inspection**

Compare a text document to a PDF in seconds.

Types of errors you can detect: