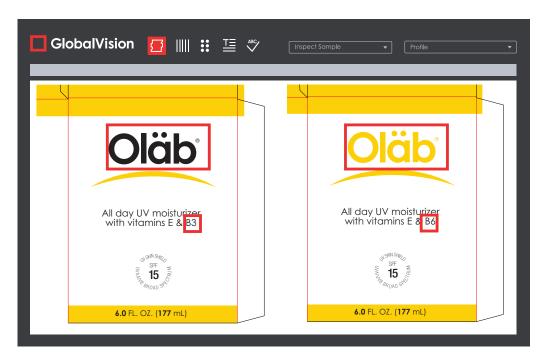

# **Text Inspection**

Compare a text document to a PDF in seconds.

Types of errors you can detect:

# **Graphics Inspection**

Compare digital artwork files and proofs pixel by pixel to an approved file for errors.

Types of errors you can detect: