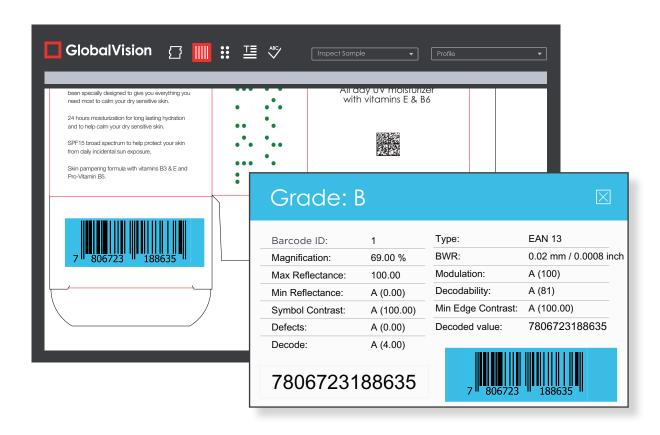

and film.

#### **F2**

Flatbed Scanner

#### **C8**

Cylinder Scanner

#### **B3**

**Booklet Scanner** 



#### **SCANNER SIZES**

A2 Scanner 18" x 24"\_\_\_\_

A3 Scanner 11.7" x 17"

A0 Scanner (36" x 50")



#### **DIAMETER**

Cylinder Size: 0.5" to 8" 12.7 to 203 mm



#### SIZE

A3 Duplex Scanner

#### **Add-on Modules**









# **Color Inspection**

Confirm colors accurately and send Color Inspection reports for approval using GlobalVision. Ensure you're printing the correct color with confidence.



#### **FEATURES**

# Integrated with PANTONE® libraries Get the closest Pantone matches Color measurements available in RGB, CMYK, and LAB

#### WHAT YOU CAN INSPECT





Save profiles of inspected color points



# **Barcode Inspection**

Verify barcodes for PDF files and print.



#### **FEATURES** WHAT YOU CAN INSPECT 1 4 ζε Grade all barcodes instantly Labels Cartons Impositions Verify barcodes in PDFs Proofs Leaflets **Nested Artwork** Verify barcodes on press sheets **Press Sheets** Revisions Artwork 4 Generate reports with barcode grades



# **Braille Inspection**

Perform quality control inspections to translate Braille and make sure all measurements are on point.



# Translate up to 43 Braille languages Measure dot height Measure dot spacing What You can inspect Cartons Revisions Proofs Proofs Press Sheets Artwork Meet Marburg Medium standards



# **Spelling Inspection**

Inspect spelling in all types of files, including artwork.







### Global Vision Solutions Are Built Right into Esko

Automated GlobalVision quality control tools are readily accessi