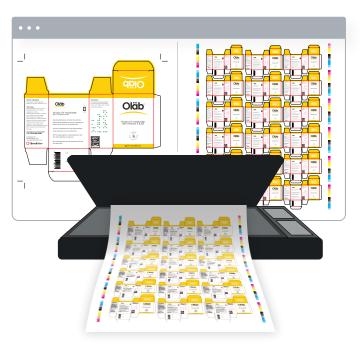

# **Print Inspection**

GlobalVision's Print Inspection system compares any printed packaging component to approved digital artwork. The quality inspection system your production will depend on, it ensures errors never slip through the cracks.

44"

Custom scanner sizes are available. To request additional information on scanners, please contact us. GlobalVision offers a range of scanners that can inspect hundreds of different types of printed materials such as foil, reflective print, thin leaflets, folded inserts/outserts, press sheets, shrink film, drawings, corrugated, labels, cartons, and film.