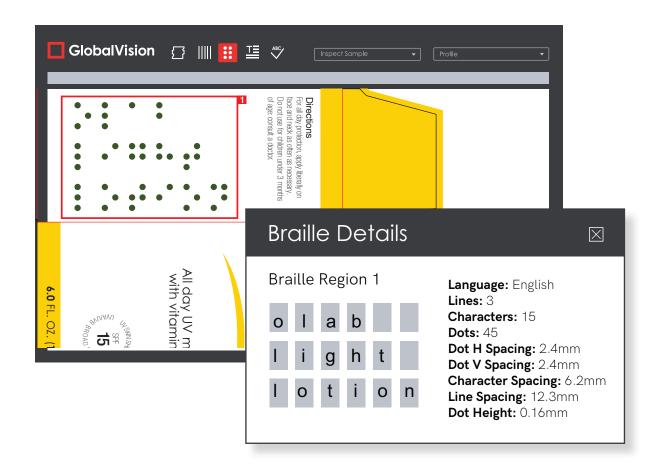

# **Braille Inspection**

Perform quality control inspections to translate Braille and make sure all measurements are on point.

# Translate up to 43 Braille languages Measure dot height Measure dot spacing What You can inspect Cartons Revisions Proofs Proofs Press Sheets Artwork Meet Marburg Medium standards